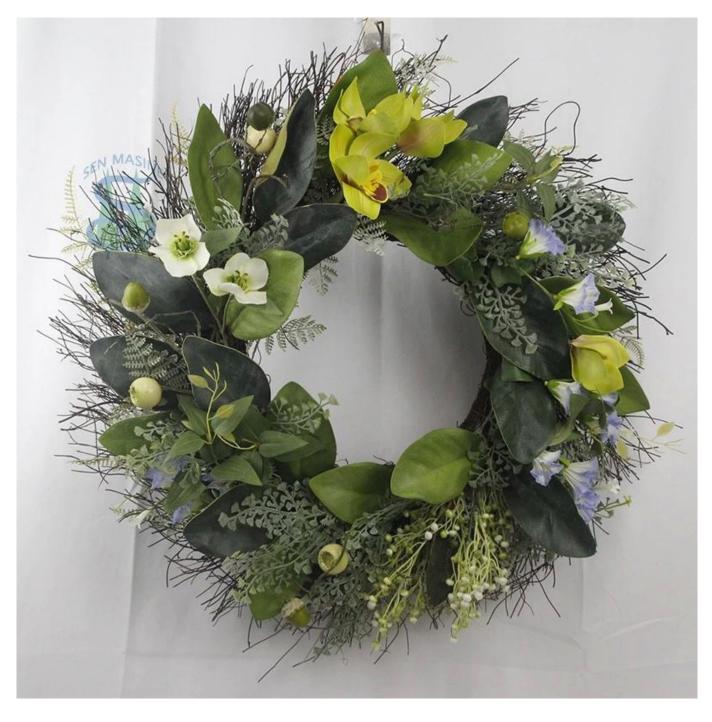

24inch spring front door wreath with artificial leaves Greenery Farmhouse outdoor indoor hanging decoration

We can provide Easter decoration products such as Easter wreath, Easter eggs, Easter rabbits, Easter garlands, Easter tree, etc. and also can provide spring decoration such as flower wreath, flowers garlands, flower plant. The size and style can be customized according to your requirements. We customize new styles every year, and you are also welcome to visit our sample room