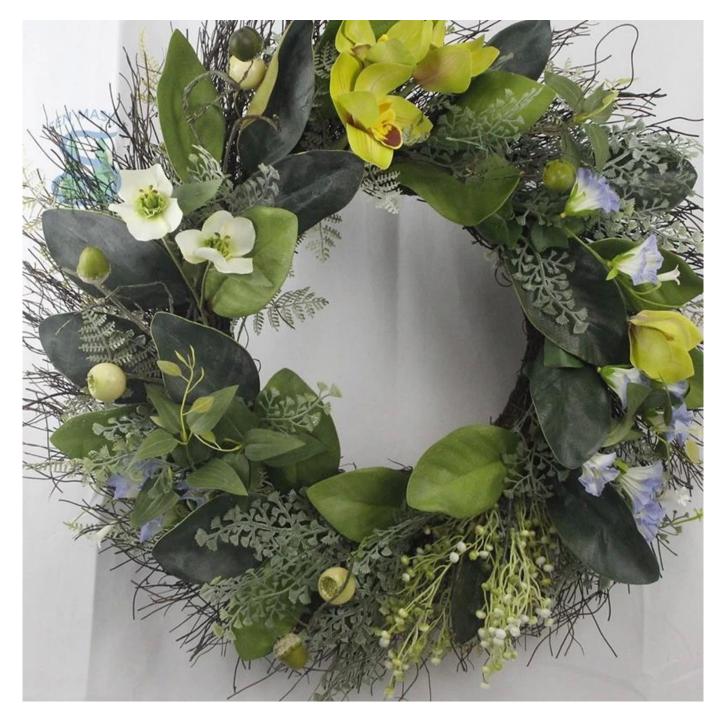

24inch spring front door wreath with artificial leaves Greenery Farmhouse outdoor indoor hanging decoration

We can provide Easter decoration products such as Easter wreath, Easter eggs, Easter rabbits, Easter garlands, Easter tree, etc. and also can provide spring decoration such as flower wreath, flowers garlands, flower plant. The size and style can be customized according to your requirements. We customize new styles every year, and you are also welcome to visit our sample room