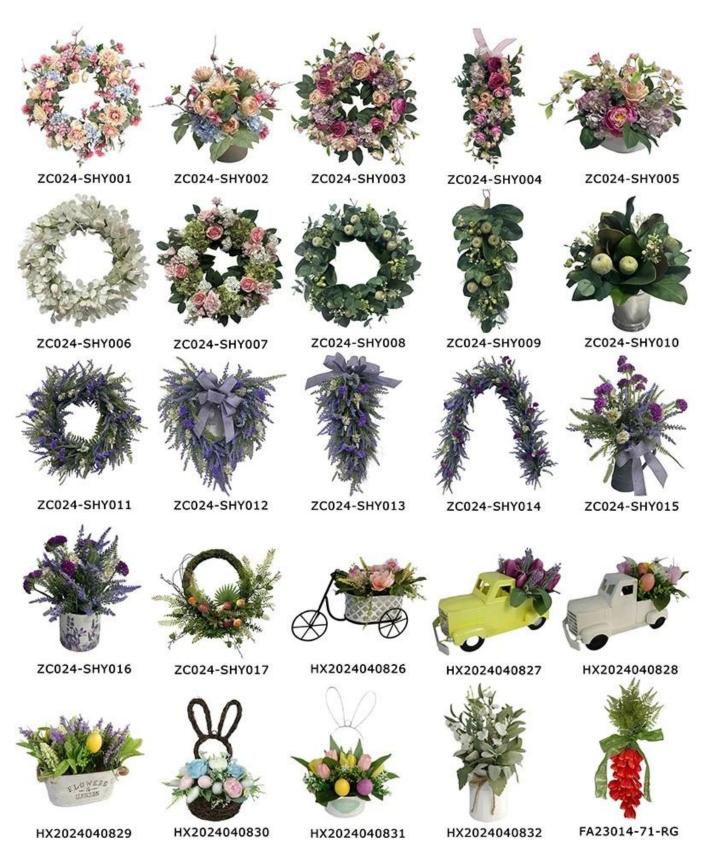

22inch spring wreath artificial with sunflower green leaves Greenery front door hanging decor

We can provide Easter decoration products such as Easter wreath, Easter eggs, Easter rabbits, Easter garlands, Easter tree, etc. and also can provide spring decoration such as flower wreath,flowers garlands,flower plant. The size and style can be customized according to your requirements. We customize new styles every year, and you are also welcome to visit our sample room[]