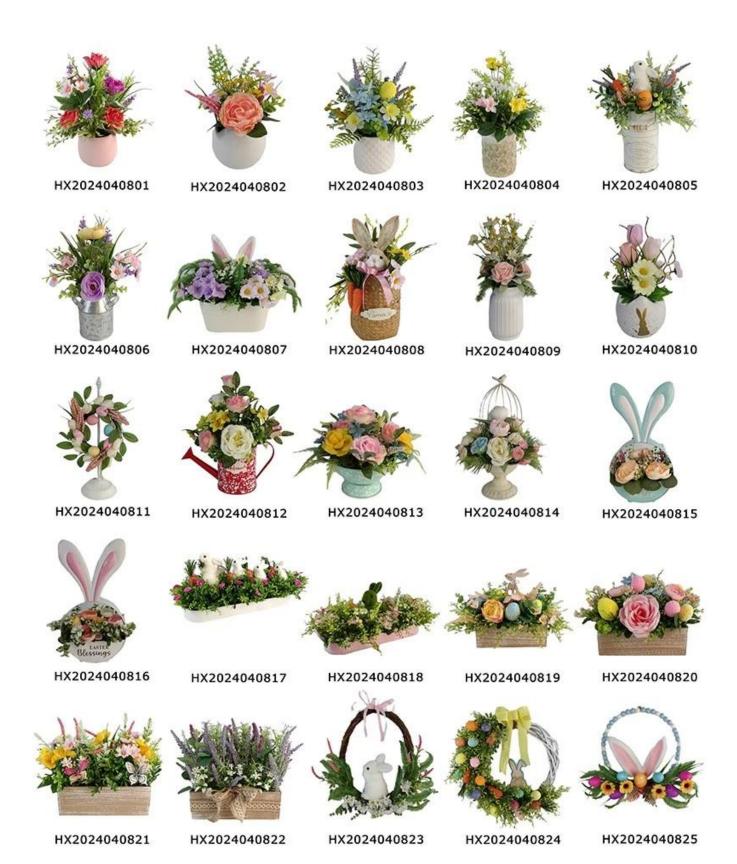

22inch spring wreath artificial with sunflower green leaves Greenery front door hanging decor

We can provide Easter decoration products such as Easter wreath, Easter eggs, Easter rabbits, Easter garlands, Easter tree, etc. and also can provide spring decoration such as flower wreath,flowers garlands,flower plant. The size and style can be customized according to your requirements. We customize new styles every year, and you are also welcome to visit our sample room[]