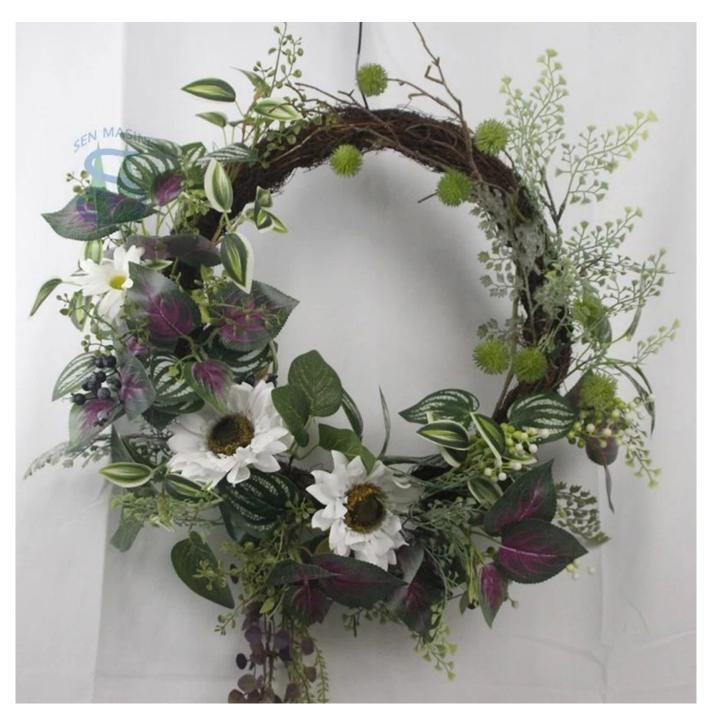

22inch spring wreath artificial with sunflower green leaves Greenery front door hanging decor

We can provide Easter decoration products such as Easter wreath, Easter eggs, Easter rabbits, Easter garlands, Easter tree, etc. and also can provide spring decoration such as flower wreath,flowers garlands,flower plant. The size and style can be customized according to your requirements. We customize new styles every year, and you are also welcome to visit our sample room[]