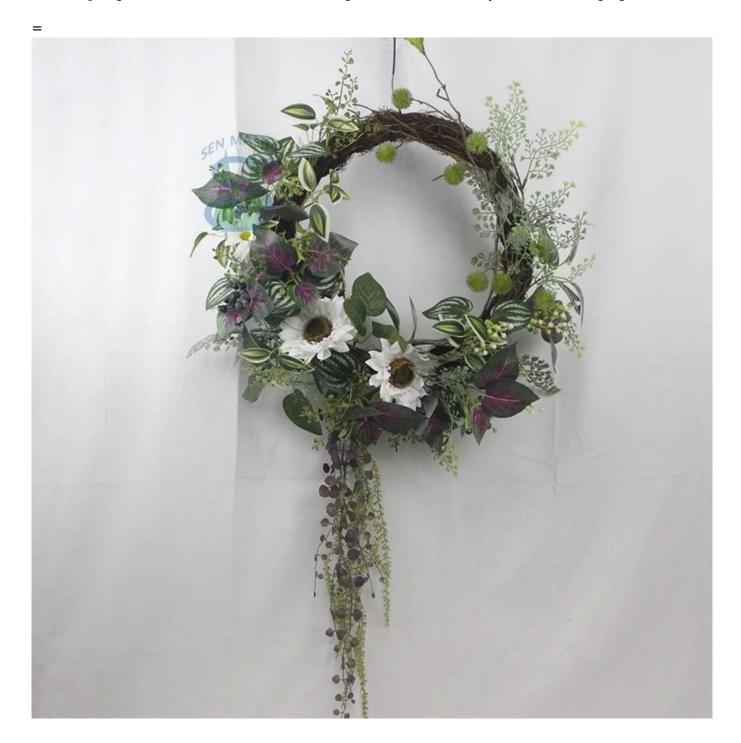

22inch spring wreath artificial with sunflower green leaves Greenery front door hanging decor

We can provide Easter decoration products such as Easter wreath, Easter eggs, Easter rabbits, Easter garlands, Easter tree, etc. and also can provide spring decoration such as flower wreath,flowers garlands,flower plant. The size and style can be customized according to your requirements. We customize new styles every year, and you are also welcome to visit our sample room[]