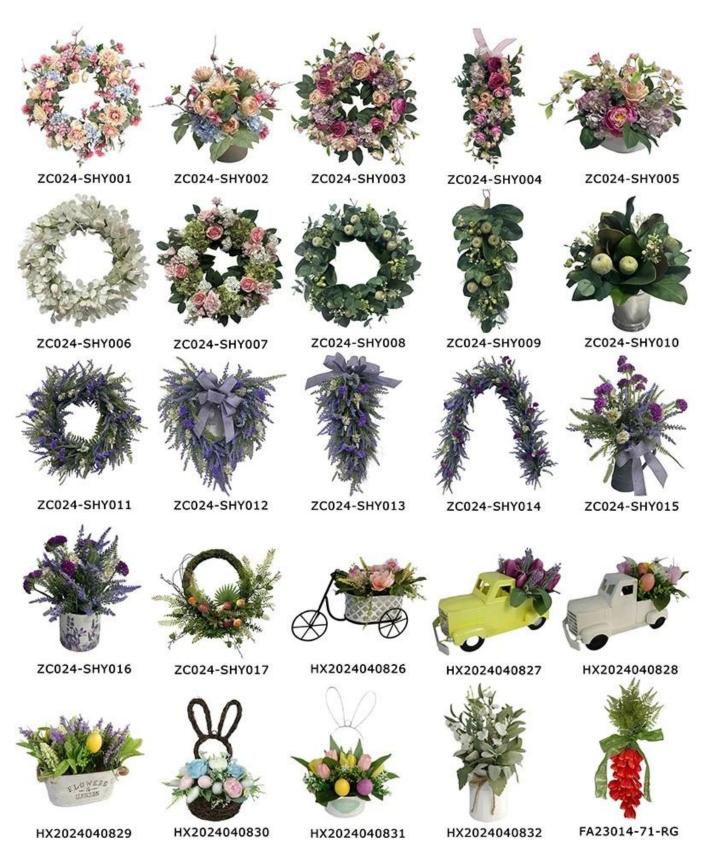

20inch spring wreaths for front door hanging mixed artificial flowers leaves decorative bows

We can provide Easter decoration products such as Easter wreath, Easter eggs, Easter rabbits, Easter garlands, Easter tree, etc. and also can provide spring decoration such as flower wreath,flowers garlands,flower plant. The size and style can be customized according to your requirements. We customize new styles every year, and you are also welcome to visit our sample room[]