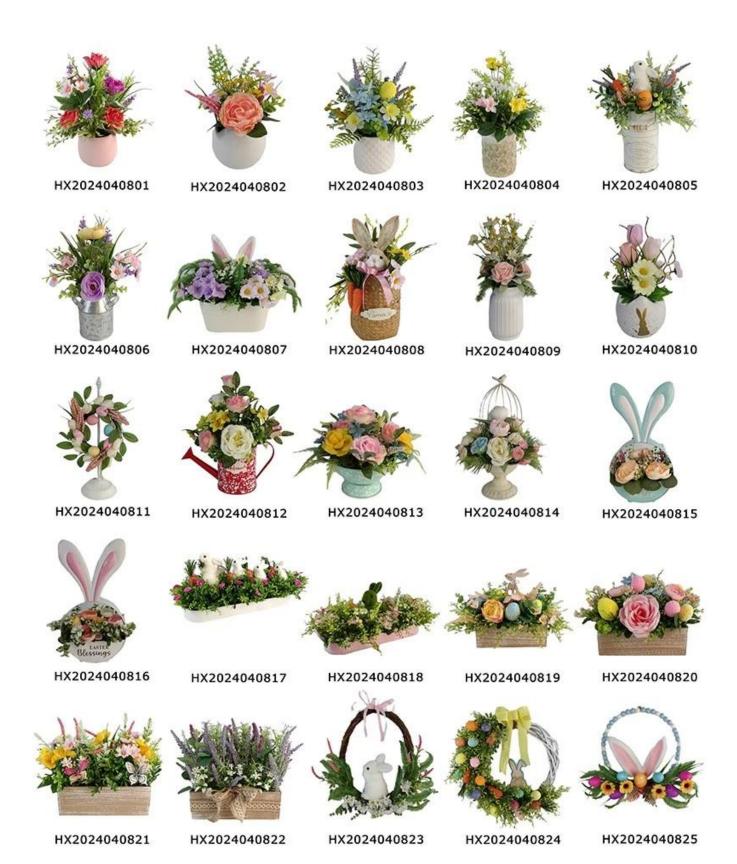

20inch spring wreaths for front door hanging mixed artificial flowers leaves decorative bows

We can provide Easter decoration products such as Easter wreath, Easter eggs, Easter rabbits, Easter garlands, Easter tree, etc. and also can provide spring decoration such as flower wreath,flowers garlands,flower plant. The size and style can be customized according to your requirements. We customize new styles every year, and you are also welcome to visit our sample room[]