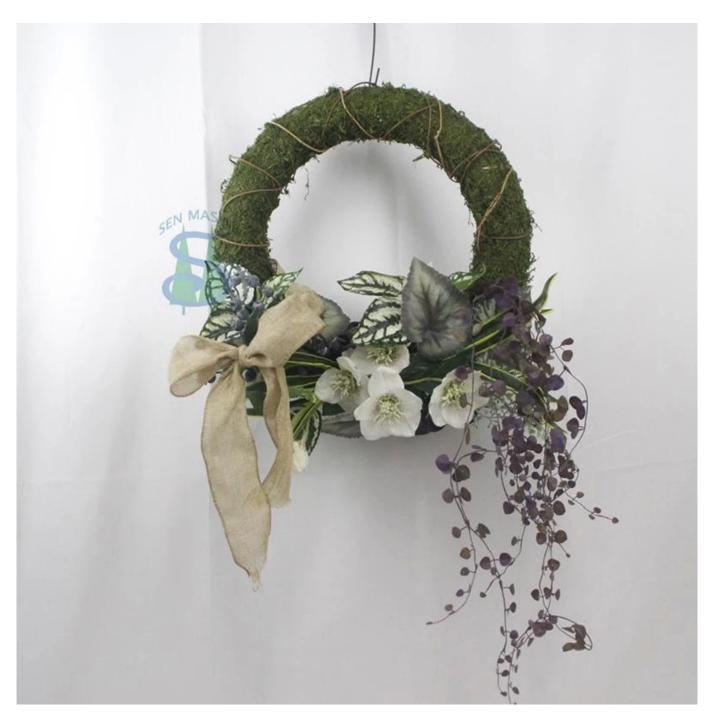

20inch spring wreaths for front door hanging mixed artificial flowers leaves decorative bows

We can provide Easter decoration products such as Easter wreath, Easter eggs, Easter rabbits, Easter garlands, Easter tree, etc. and also can provide spring decoration such as flower wreath,flowers garlands,flower plant. The size and style can be customized according to your requirements. We customize new styles every year, and you are also welcome to visit our sample room[]