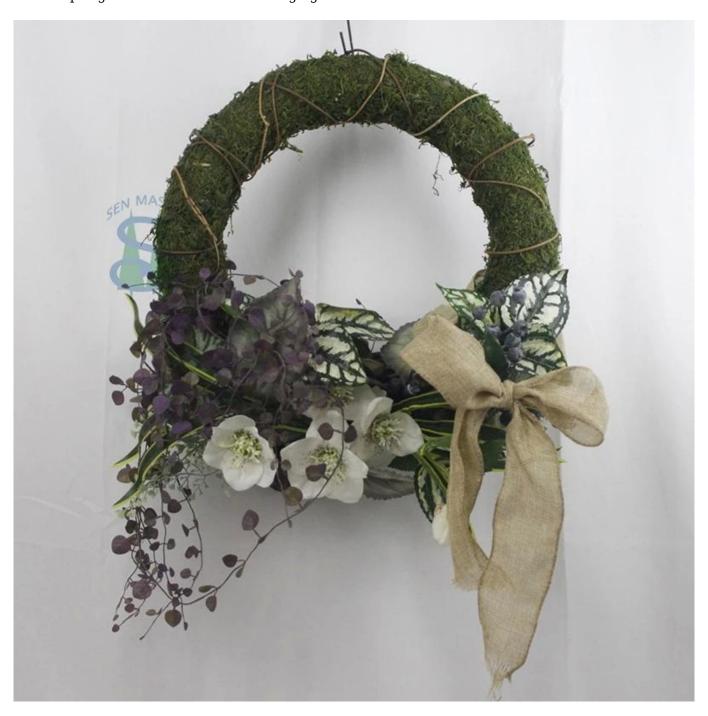

20inch spring wreaths for front door hanging mixed artificial flowers leaves decorative bows

We can provide Easter decoration products such as Easter wreath, Easter eggs, Easter rabbits, Easter garlands, Easter tree, etc. and also can provide spring decoration such as flower wreath,flowers garlands,flower plant. The size and style can be customized according to your requirements. We customize new styles every year, and you are also welcome to visit our sample room[]