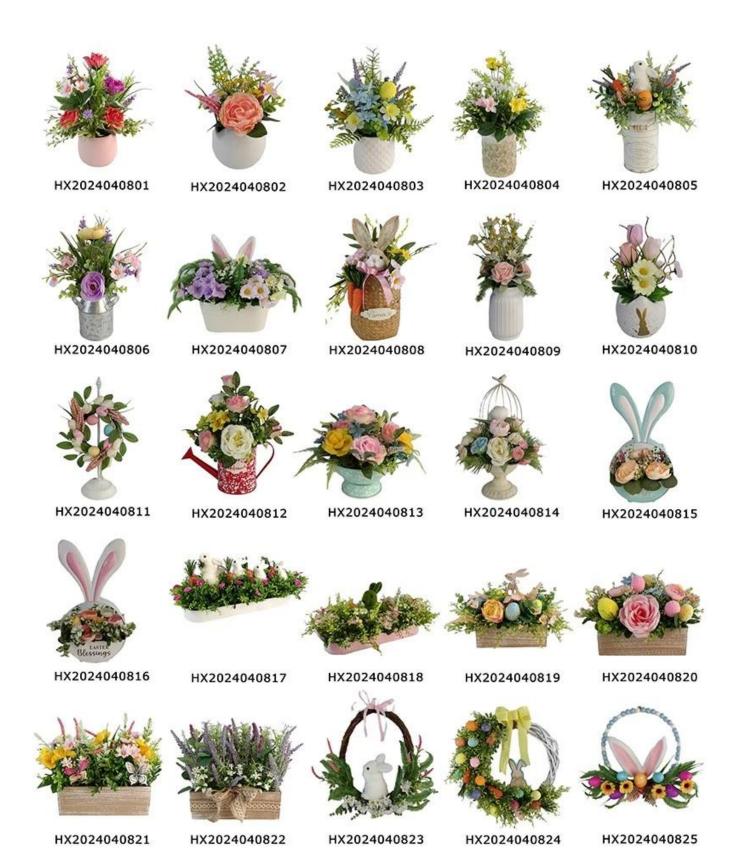

spring wreaths with artificial flowers leaves front door Farmhouse Indoor Outdoor hanging Decor

We can provide Easter decoration products such as Easter wreath, Easter eggs, Easter rabbits, Easter garlands, Easter tree, etc. and also can provide spring decoration such as flower wreath,flowers garlands,flower plant. The size and style can be customized according to your requirements. We customize new styles every year, and you are also welcome to visit our sample room[]