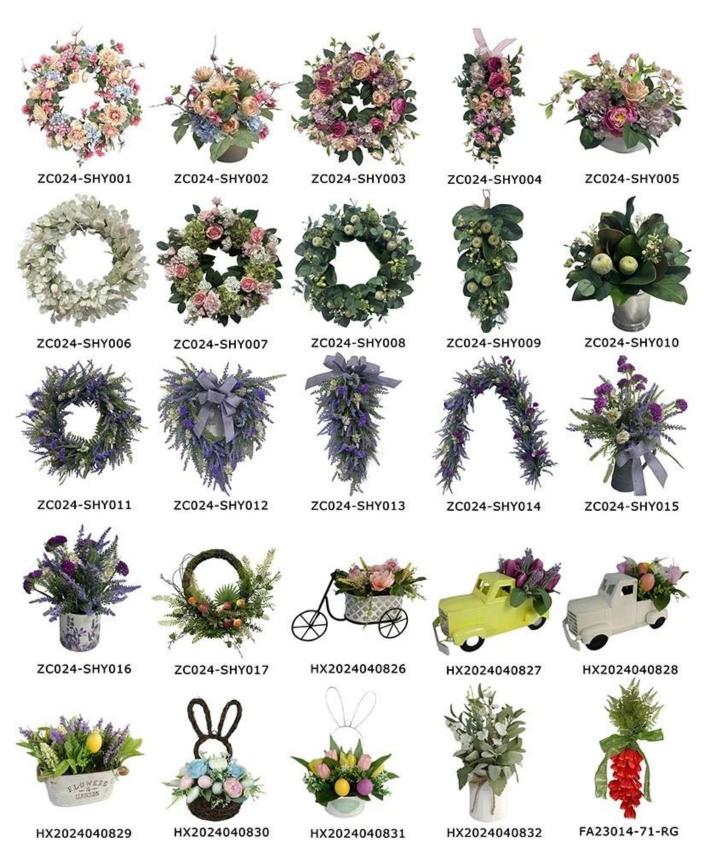

spring wreaths with artificial flowers leaves front door Farmhouse Indoor Outdoor hanging Decor

We can provide Easter decoration products such as Easter wreath, Easter eggs, Easter rabbits, Easter garlands, Easter tree, etc. and also can provide spring decoration such as flower wreath,flowers garlands,flower plant. The size and style can be customized according to your requirements. We customize new styles every year, and you are also welcome to visit our sample room[]