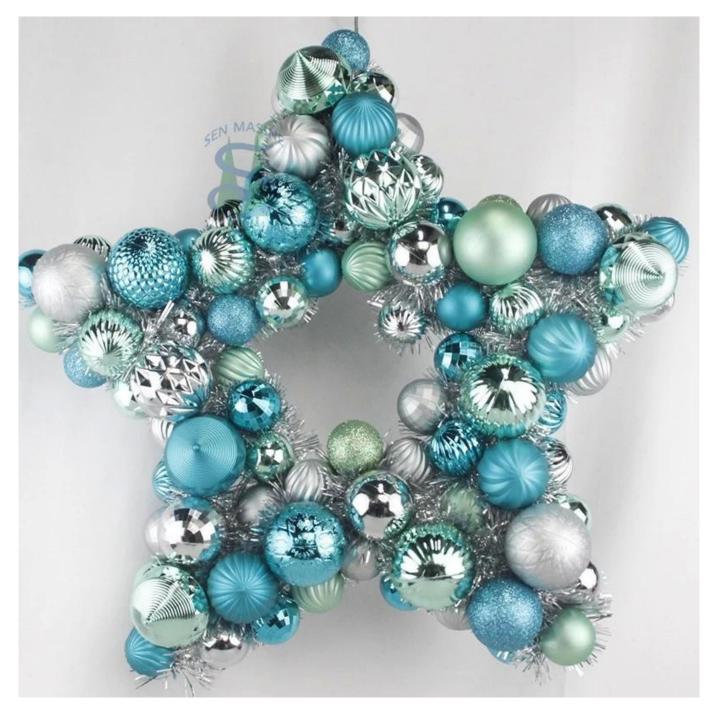

50cm star shaped wreath with tinsel mixed blue green sliver plastic baubles ball front door hanging decor

Whether you're seeking traditional decorations or want something unique and creative, Senmasine manufacturers offer an abundant selection. Let's embrace the joy and creativity of this festive season together! If you have any further questions, feel free to ask.