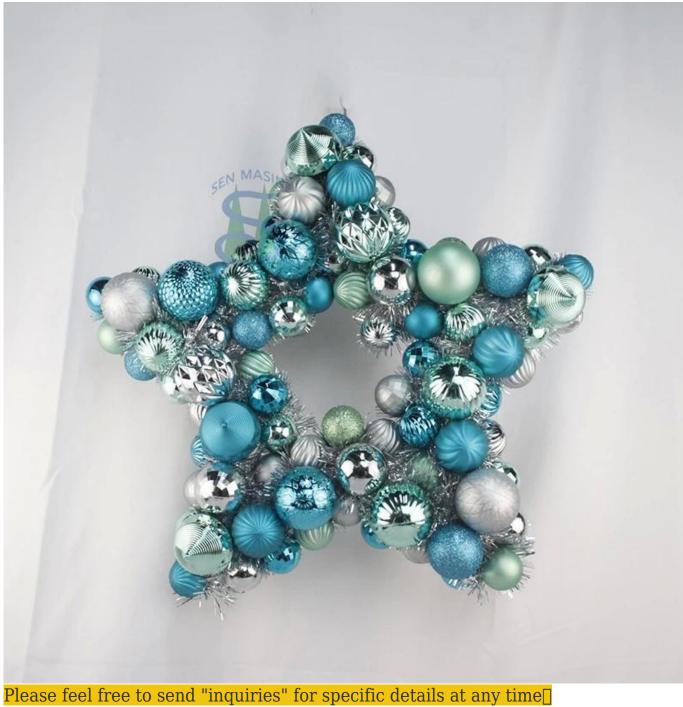

50cm star shaped wreath with tinsel mixed blue green sliver plastic baubles ball front door hanging decor

Whether you're seeking traditional decorations or want something unique and creative, Senmasine manufacturers offer an abundant selection. Let's embrace the joy and creativity of this festive season together! If you have any further questions, feel free to ask.