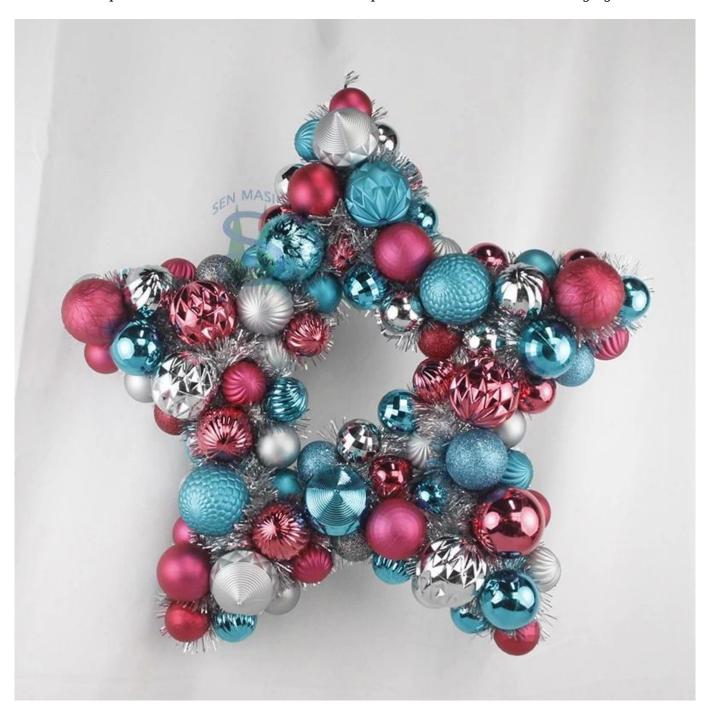

50cm star shaped wreaths with tinsel mixed colorful plastic baubles ball festival hanging ornaments

Please feel free to send "inquiries" for specific details at any time□

Whether you're seeking traditional decorations or want something unique and creative, Senmasine manufacturers offer an abundant selection. Let's embrace the joy and creativity of this festive season together! If you have any further questions, feel free to ask.