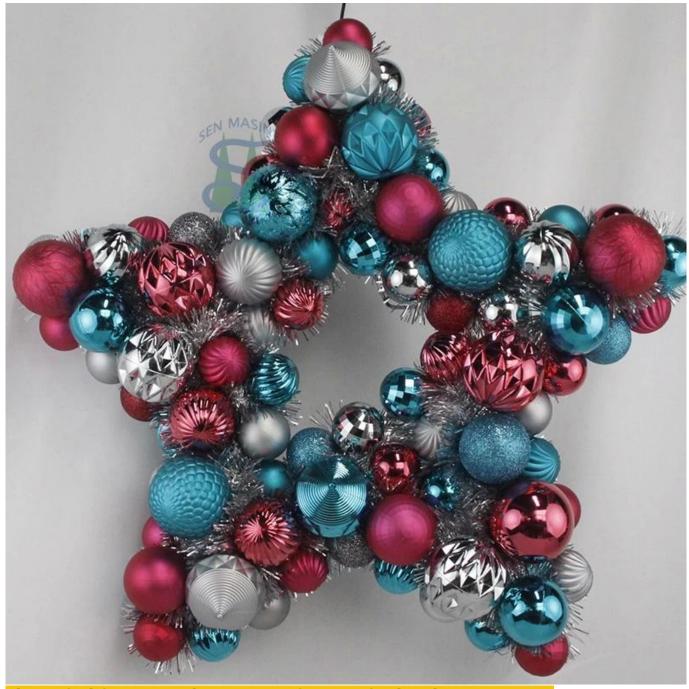

50cm star shaped wreaths with tinsel mixed colorful plastic baubles ball festival hanging ornaments

Please feel free to send "inquiries" for specific details at any time□

Whether you're seeking traditional decorations or want something unique and creative, Senmasine manufacturers offer an abundant selection. Let's embrace the joy and creativity of this festive season together! If you have any further questions, feel free to ask.