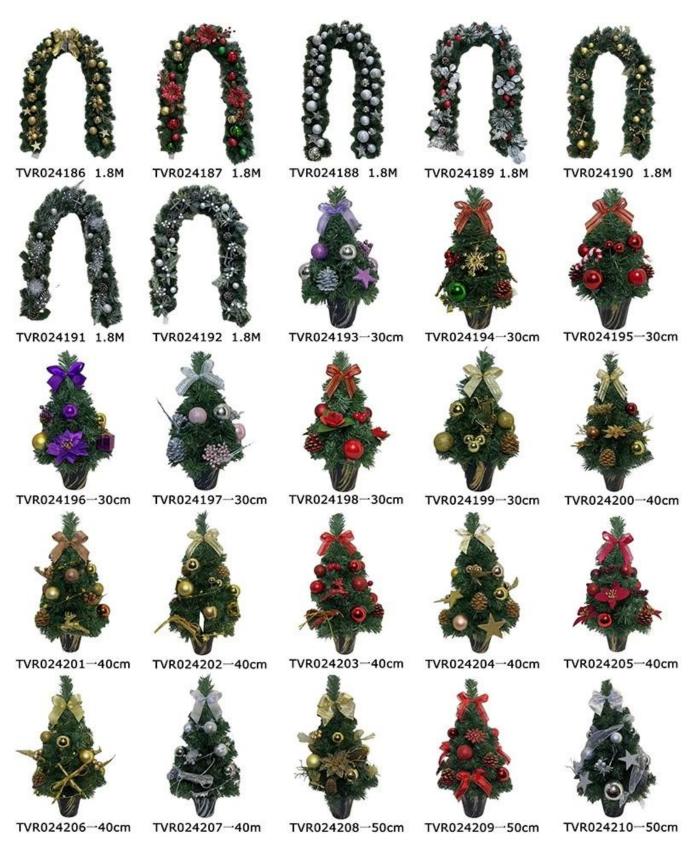

50cm table christmas tree with bows pinecone Home Indoor Holiday Tabletop decoration

Please feel free to send "inquiries" for specific details at any time□

Whether you're seeking traditional decorations or want something unique and creative, Senmasine manufacturers offer an abundant selection. Let's embrace the joy and creativity of this festive season together! If you have any further questions, feel free to ask.

We Can Provide Multi-category Product Portfolio Design
Services, christmas Ball, christmas Tree, christmas Wreath, christmas
Garlands, baubles Wreath, baubles Garlands, baubles Conetree, christmas
Decoration, pop-up Christmas Tree, disco Mirror Ball, halloween
Wreath, halloween Pumpkin, fall Harvest Pumpkin, autumn Wreath, autumn
Garlands, easter Egg, easter Wreath