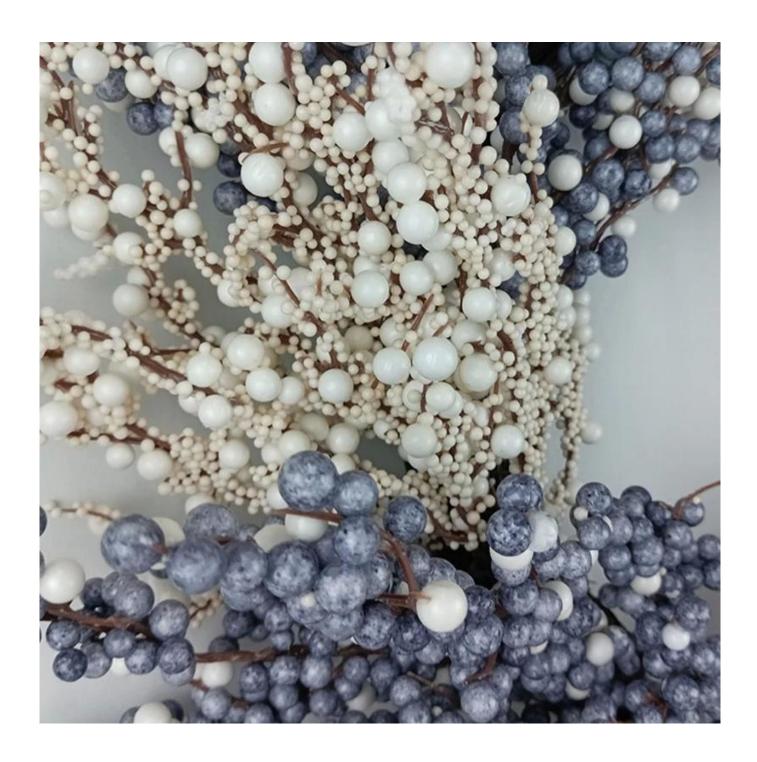

## 24 Inch blue white berry wreath for winter front door wall windows hanging decoration

Can be add LED Lights: Adding LED lights will make it more shiny and beautiful at night Multi size: The outer diameter is about 20-30 inches, Can be applied to many places for decoration, decoration for front door and wall.