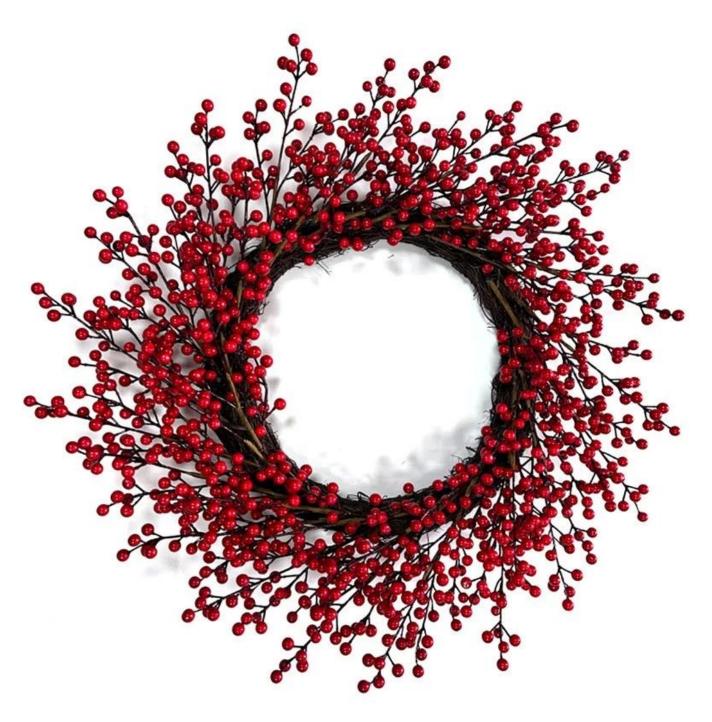

## 24 Inch blue white berry wreath for winter front door wall windows hanging decoration

Can be add LED Lights: Adding LED lights will make it more shiny and beautiful at night Multi size: The outer diameter is about 20-30 inches, Can be applied to many places for decoration, decoration for front door and wall.

DIY design customization: We can modify any ornaments according to your needs, come up with new ideas, and design new berry decoration

Please feel free to send "inquiries" for specific details at any time□