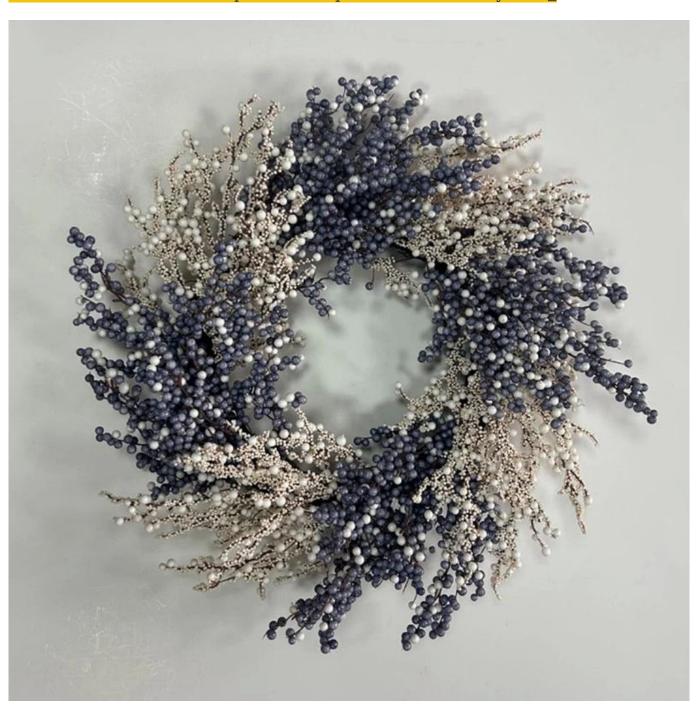

## 24 Inch blue white berry wreath for winter front door wall windows hanging decoration

Can be add LED Lights: Adding LED lights will make it more shiny and beautiful at night Multi size: The outer diameter is about 20-30 inches, Can be applied to many places for decoration, decoration for front door and wall.