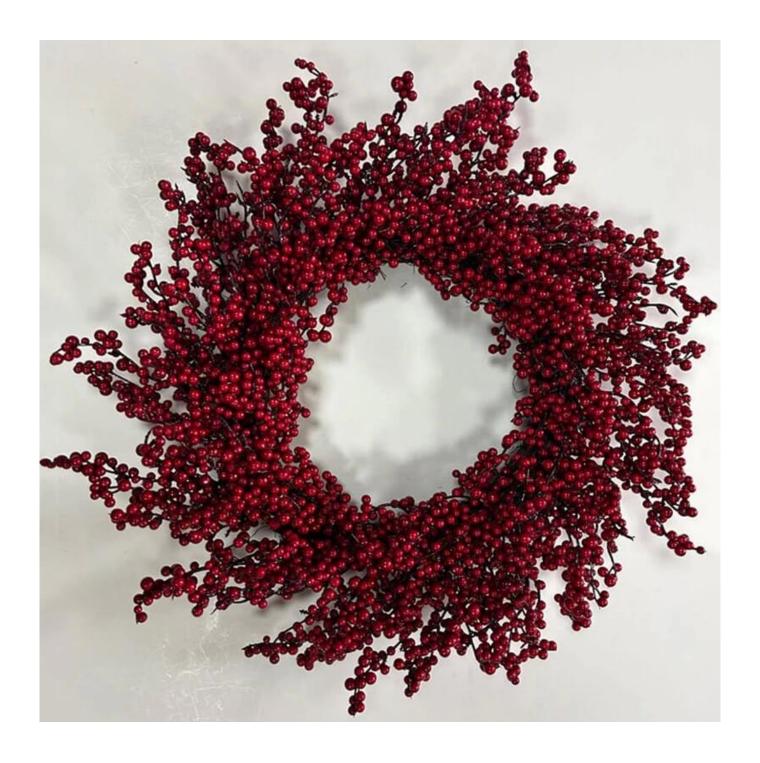

## 24 Inch blue white berry wreath for winter front door wall windows hanging decoration

Can be add LED Lights: Adding LED lights will make it more shiny and beautiful at night Multi size: The outer diameter is about 20-30 inches, Can be applied to many places for decoration, decoration for front door and wall.

DIY design customization: We can modify any ornaments according to your needs, come up with new ideas, and design new berry decoration

Please feel free to send "inquiries" for specific details at any time□