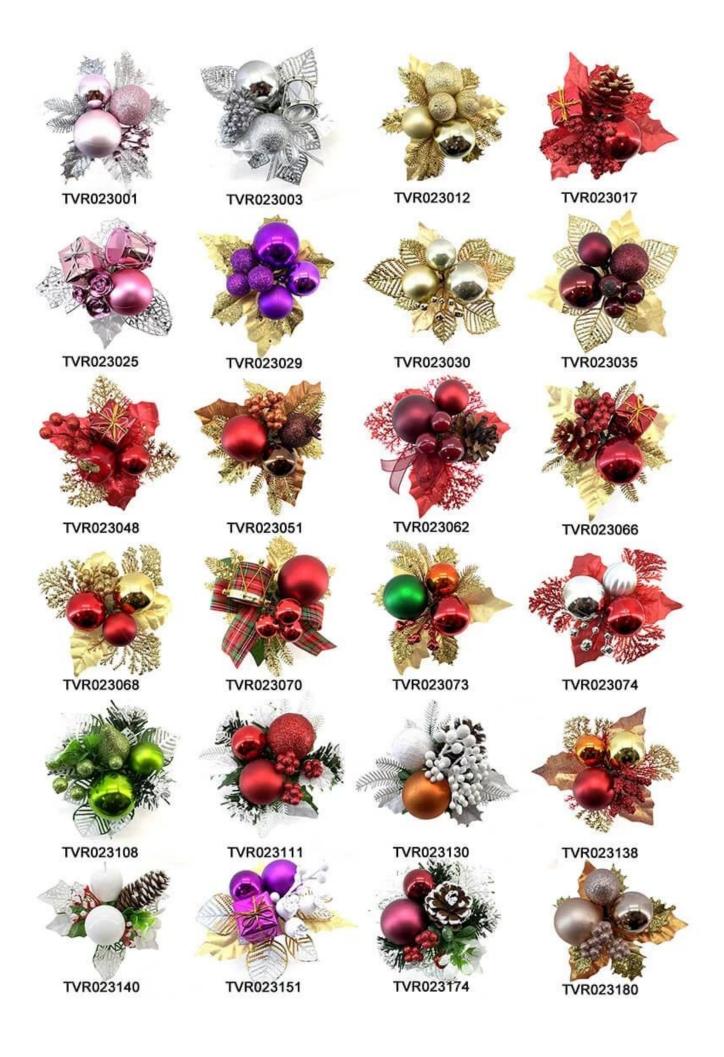

white christmas tree picks for festival DIY arrangements home decoration

Please feel free to send "inquiries" for specific details at any time□

Whether you're seeking traditional decorations or want something unique and creative,

## One-stop Procurement

We Can Provide Multi-category Product Portfolio Design
Services, christmas Ball, christmas Tree, christmas Wreath, christmas
Garlands, baubles Wreath, baubles Garlands, baubles Conetree, christmas
Decoration, pop-up Christmas Tree, disco Mirror Ball, halloween
Wreath, halloween Pumpkin, fall Harvest Pumpkin, autumn Wreath, autumn
Garlands, easter Egg, easter Wreath