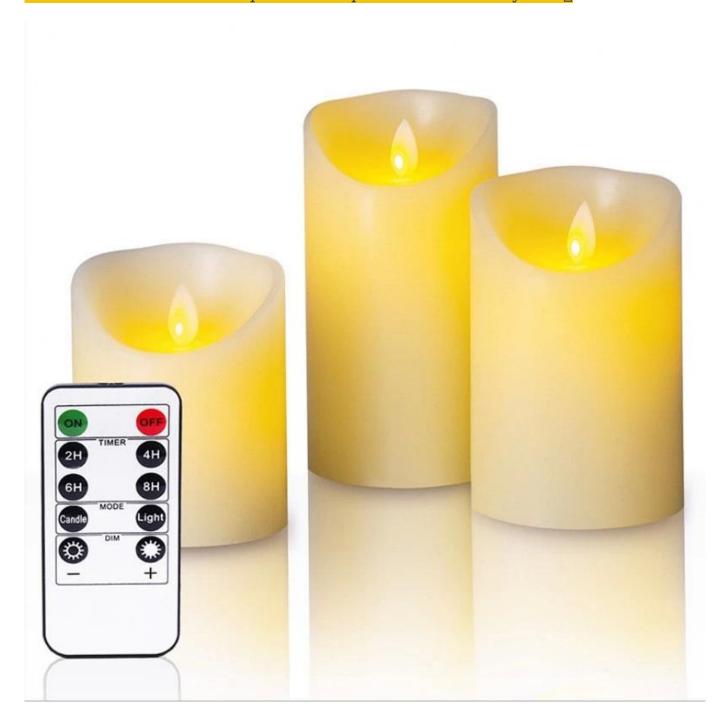

Battery Operated white Flameless Candles with Remote Control Real Wax Pillar LED Flickering Candles