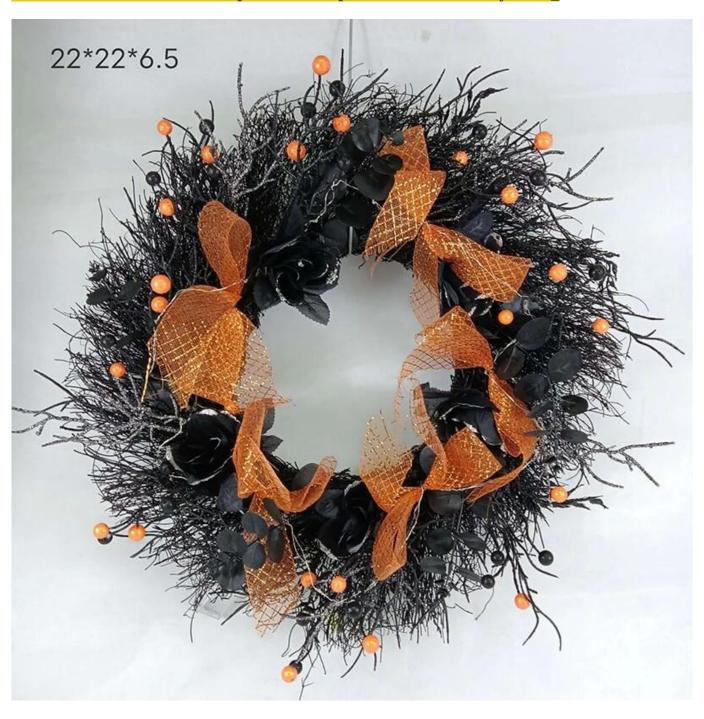

## 22 Inch Halloween wreath with orange ribbon bow black artificial rose flowers dead branch leaves

Can be add LED Lights: The dark colors helps increase the Halloween atmosphere, multi LED lights make it visible for the Halloween night, spooky and scary enough.

Multi size: The outer diameter is about 15-30 inches, Can be applied to many places for decoration, enough as Halloween decoration for front door and wall.

DIY design customization: We can modify any ornaments according to your needs, come up with new ideas, and design new Halloween decorations ☐