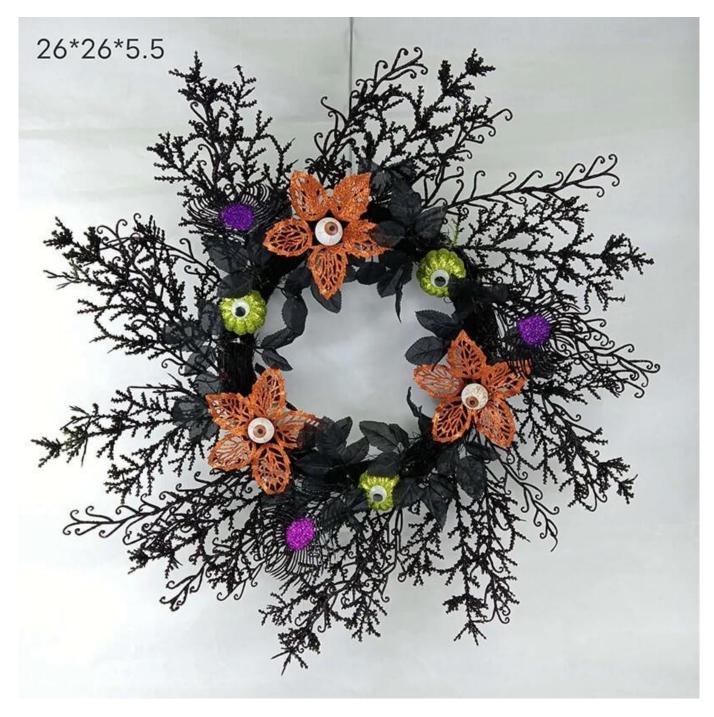

Multi size: The outer diameter is about 15-30 inches, Can be applied to many places for decoration, enough as Halloween decoration for front door and wall.

DIY design customization: We can modify any ornaments according to your needs, come up with new ideas, and design new Halloween decorations ☐