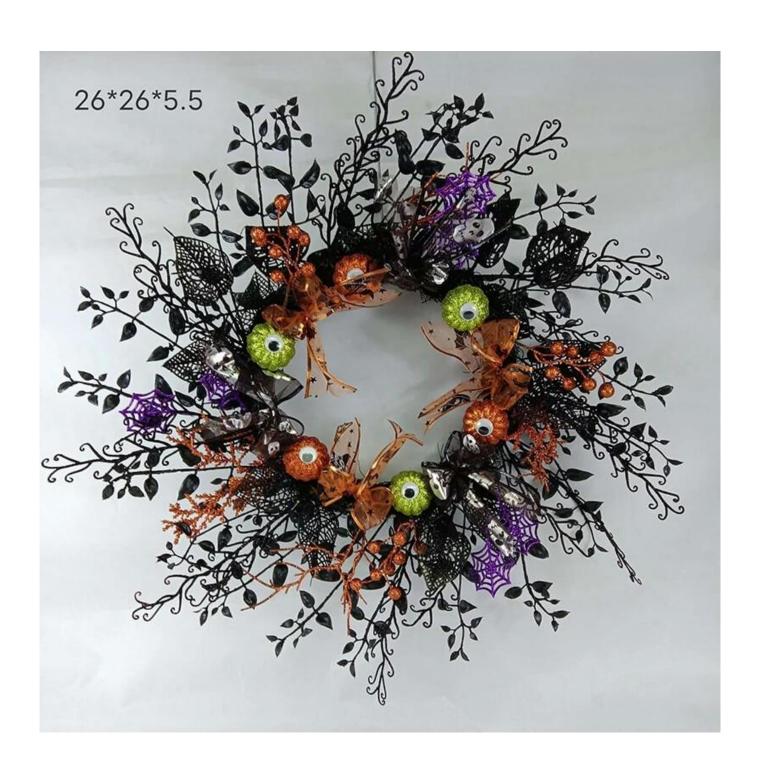

Multi size: The outer diameter is about 15-30 inches, Can be applied to many places for decoration, enough as Halloween decoration for front door and wall.

DIY design customization: We can modify any ornaments according to your needs, come up with new ideas, and design new Halloween decorations ☐