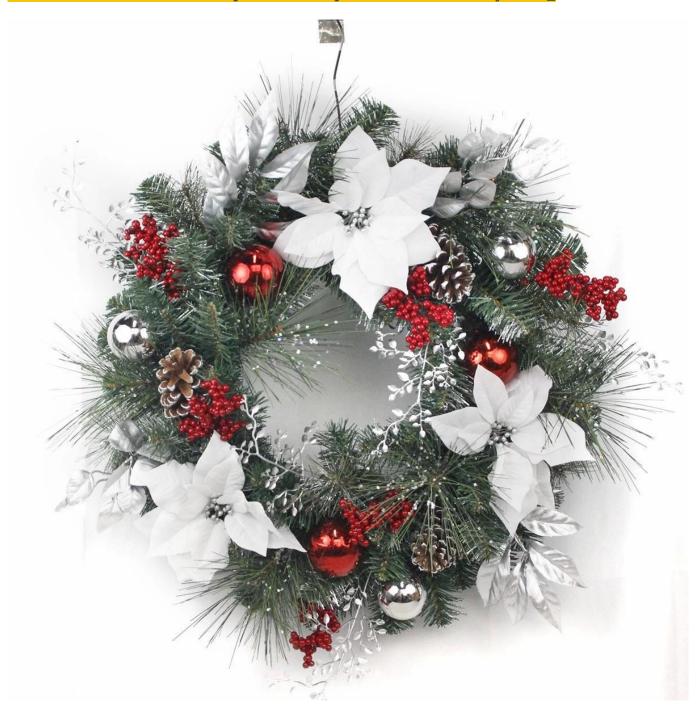

xmas wreaths for Christmas party hanging decoration mixed candy balls pinecone Berry poinsettia DIY design customization: We can modify any ornaments according to your needs, come up with new ideas, and design new swag decoration [

About size:22-30inch or custom, Suitable for indoor and outdoor use Please feel free to send "inquiries" for specific details at any time

Whether you're seeking traditional decorations or want something unique and creative, Senmasine manufacturers offer an abundant selection. Let's embrace the joy and creativity of this festive season together! If you have any further questions, feel free to ask.