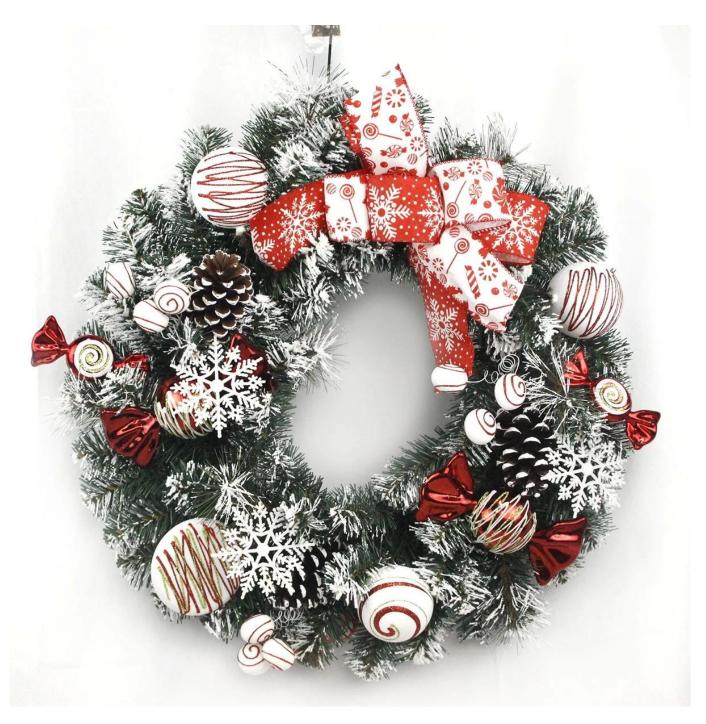

xmas wreaths for Christmas party hanging decoration mixed candy balls pinecone Berry poinsettia DIY design customization: We can modify any ornaments according to your needs, come up with new ideas, and design new swag decoration [

About size:22-30inch or custom, Suitable for indoor and outdoor use Please feel free to send "inquiries" for specific details at any time

Whether you're seeking traditional decorations or want something unique and creative, Senmasine manufacturers offer an abundant selection. Let's embrace the joy and creativity of this festive season together! If you have any further questions, feel free to ask.