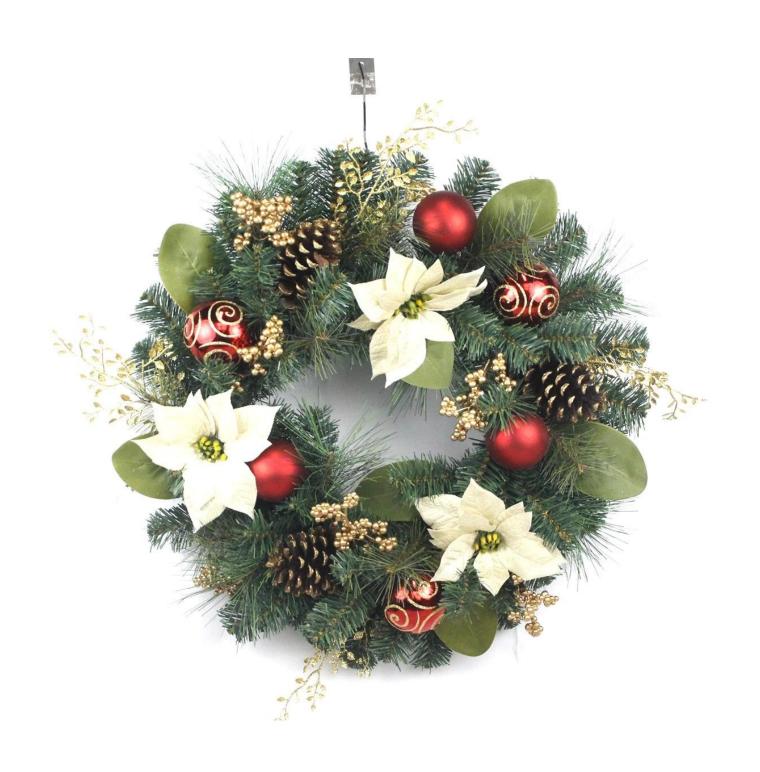

xmas wreaths for Christmas party hanging decoration mixed candy balls pinecone Berry poinsettia DIY design customization: We can modify any ornaments according to your needs, come up with new ideas, and design new swag decoration [

About size:22-30inch or custom, Suitable for indoor and outdoor use Please feel free to send "inquiries" for specific details at any time

Whether you're seeking traditional decorations or want something unique and creative, Senmasine manufacturers offer an abundant selection. Let's embrace the joy and creativity of this festive season together! If you have any further questions, feel free to ask.