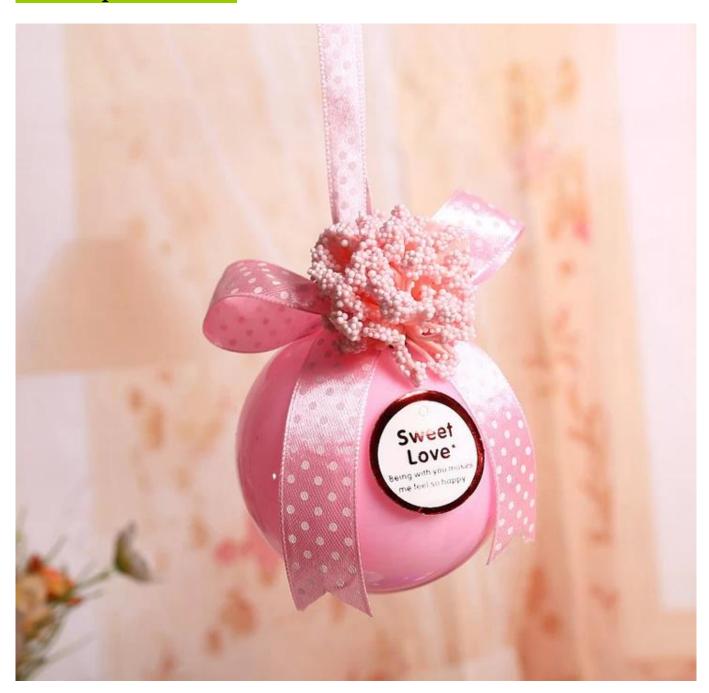

## **Product presentation:**





# **PRODUCT Specification:**

| <b>Product Type:</b> | Christmas Unbreakable Ball                             |  |  |  |
|----------------------|--------------------------------------------------------|--|--|--|
| Material:            | Plastic                                                |  |  |  |
| Diameter:            | 60mm                                                   |  |  |  |
| Moq:                 | 3000 pieces                                            |  |  |  |
| Packaging:           | Poly Bag                                               |  |  |  |
| Payment Term:        | L/C, T/t (30% deposit), Western Union,<br>PayPal, cash |  |  |  |
| Delivery time:       | ery time: CIF, FOB Shenzhen, Express, by air           |  |  |  |
| Certificate:         | <b>Ate:</b> R