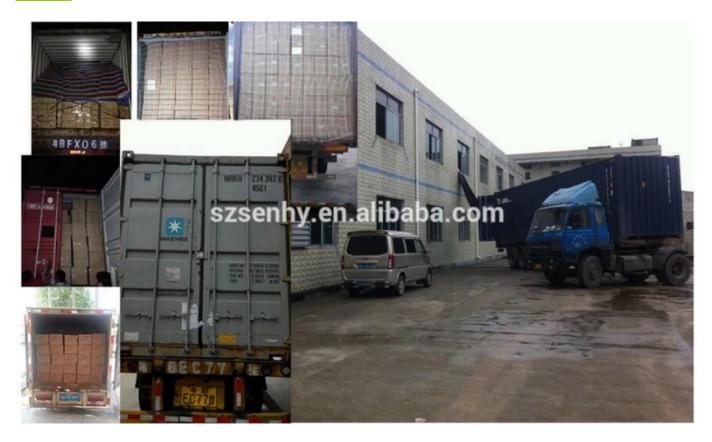

Ball                             |  |  |  |
|----------------------|--------------------------------------------------------|--|--|--|
| Material:            | Plastic                                                |  |  |  |
| Diameter:            | 60mm                                                   |  |  |  |
| Moq:                 | 3000 pieces                                            |  |  |  |
| Packaging:           | Poly Bag                                               |  |  |  |
| Payment Term:        | L/C, T/t (30% deposit), Western Union,<br>PayPal, cash |  |  |  |
| Delivery time:       | ery time: CIF, FOB Shenzhen, Express, by air           |  |  |  |
| Certificate:         | <b>Ate:</b> REACH, RoHS, EN71, CE etc                  |  |  |  |

# Packaging:



## Load:



**Production process:** 



1. Prototype 2. Oilling 3. Electroplating



## Our factory:









Certification:

### CERTIFICATE



## **Show:**



### **Company Profile:**

#### **ABOUT US**





#### Sen Masine Christmas Arts (Shenzhen) Co.,Ltd.

is a professional manufacturer of Christmas balls and Christmas trees of choice for some of the top names in retail and merchandising since 1996. We are capable of supplying different styles of products and doing OEM or customization which with

high quality and competitive price. Meanwhile,we're BSCI&SEDEX certified manufacturer and committed to using safe and environmental materials for all our products.















#### **OUR ADVANTAGES**

#### Sen Masine Christmas Arts (Shenzhen) Co., Ltd

is a China based manufacturer who is specializ