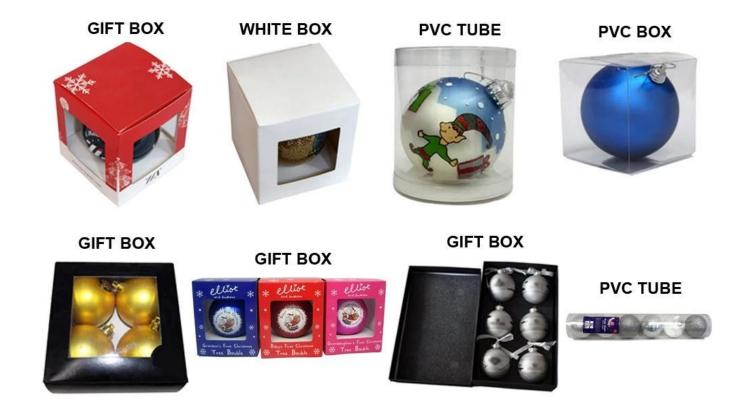

Unbreakable Ball                             |  |  |  |
|----------------------|--------------------------------------------------------|--|--|--|
| Material:            | Plastic                                                |  |  |  |
| Diameter:            | 60mm                                                   |  |  |  |
| Moq:                 | 3000 pieces                                            |  |  |  |
| Packaging:           | Poly Bag                                               |  |  |  |
| Payment Term:        | L/C, T/t (30% deposit), Western Union,<br>PayPal, cash |  |  |  |
| Delivery time:       | ery time: CIF, FOB Shenzhen, Express, by air           |  |  |  |
| Certificate:         | <b>Ate:</b> REACH, RoHS, EN71, CE etc                  |  |  |  |

# Packaging:



## Load:



**Production process:** 



1. Prototype 2. Oilling 3. Electroplating



## Our factory:









Certification:

### CERTIFICATE



## **Show:**



### **Company Profile:**

#### **ABOUT US**





#### Sen Masine Christmas Arts (Shenzhen) Co.,Ltd.

is a professional manufacturer of Christmas balls and Christmas trees of choice for some of the top names in retail and merchandising since 1996. We are capable of supplying different styles of products and doing OEM or customization which with

high quality and competitive price. Meanwhile,we're BSCI&SEDEX certified manufacturer and committed to using safe and environmental materials for all our products.















#### **OUR ADVANTAGES**

#### Sen Masine Christmas Arts (Shenzhen) Co., Ltd

is a China based manufacturer who