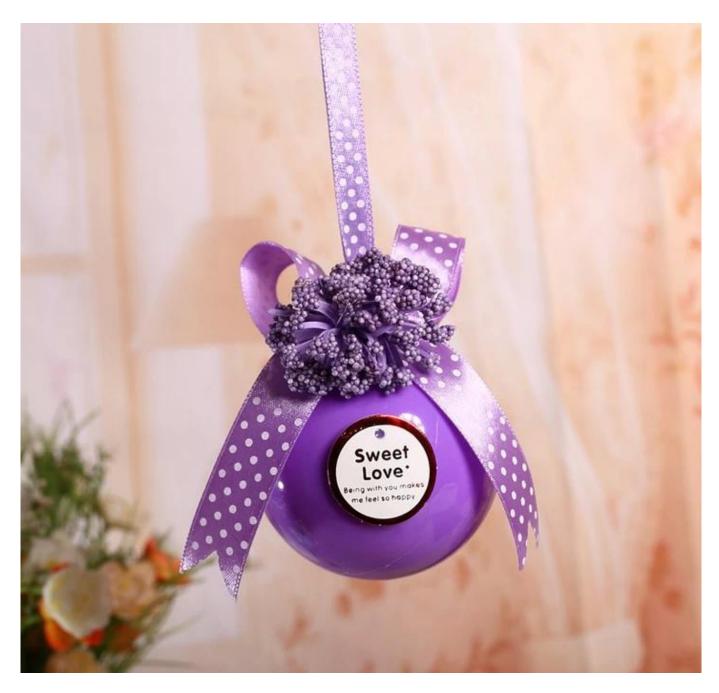

## **Product presentation:**





# **PRODUCT Specification:**

| <b>Product Type:</b> | Christmas Unbreakable Ball                             |  |  |  |
|----------------------|--------------------------------------------------------|--|--|--|
| Material:            | Plastic                                                |  |  |  |
| Diameter:            | 60mm                                                   |  |  |  |
| Moq:                 | 3000 pieces                                            |  |  |  |
| Packaging:           | Poly Bag                                               |  |  |  |
| Payment Term:        | L/C, T/t (30% deposit), Western Union,<br>PayPal, cash |  |  |  |
| Delivery time:       | ery time: CIF, FOB Shenzhen, Express, by air           |  |  |  |
| Certificate:         | <b>Ate:</b> REA