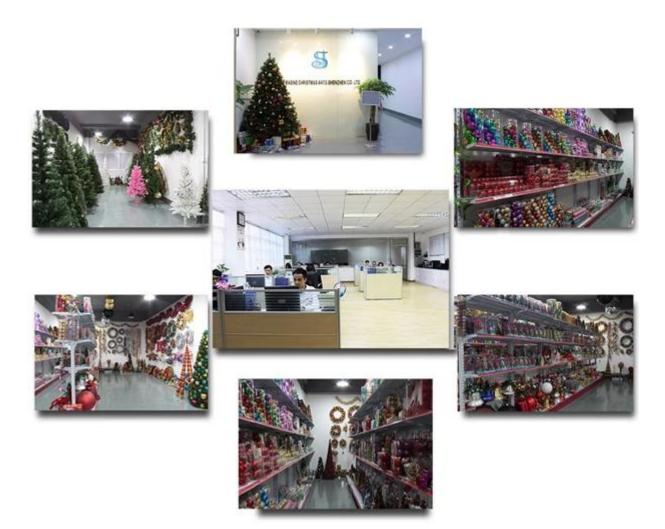

| Plastic                                                |  |  |  |
| Diameter:            | 60mm                                                   |  |  |  |
| Moq:                 | 3000 pieces                                            |  |  |  |
| Packaging:           | Poly Bag                                               |  |  |  |
| Payment Term:        | L/C, T/t (30% deposit), Western Union,<br>PayPal, cash |  |  |  |
| Delivery time:       | ery time: CIF, FOB Shenzhen, Express, by air           |  |  |  |
| Certificate:         | <b>Ate:</b> REACH, RoHS, EN71, CE etc                  |  |  |  |

# Packaging:



## Load:



**Production process:** 



1. Prototype 2. Oilling 3. Electroplating



## Our factory:









Certification:

### CERTIFICATE



## **Show:**



### **Company Profile:**

#### **ABOUT US**





#### Sen Masine Christmas Arts (Shenzhen) Co.,Ltd.

is a professional manufacturer of Christmas balls and Christmas trees of choice for some of the top names in retail and merchandising since 1996. We are capable of supplying different styles of products and doing OEM or customization which with

high quality and competitive price. Meanwhile,we're BSCI&SEDEX certified manufacturer and committed to using safe and environmental materials for all our products.















#### **OUR ADVANTAGES**

#### Sen Masine Christmas Arts (Shenzhen) Co., Ltd

is a China based manufacturer who is specializing in production of Christmas ball and Christmas tree since 1996. We're committing to supplying good quality products with competitive prices for cu