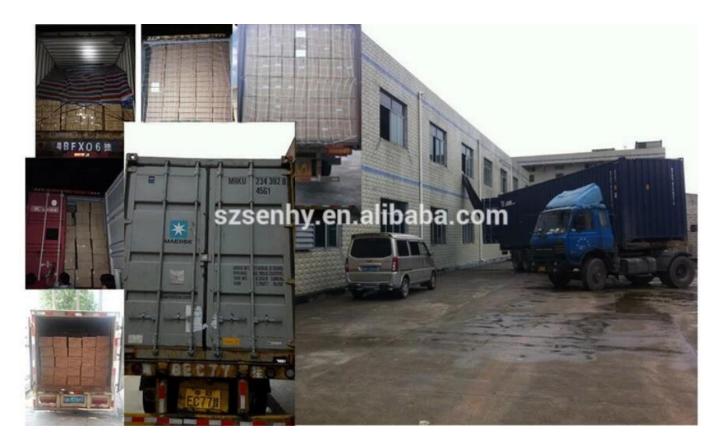

## **Product Presentation:**



# **Product Specification:**

| Product Type: | Christmas shatterproof ball |
|---------------|-----------------------------|
| Material:     | Plastic                     |
| Diameter:     | 60mm                        |
| MOQ:          | 3,000 pcs                   |
| Packing:      | Poly bag                    |

| Payment term:         | L/C, T/T(30% deposit), West Union, Paypal,<br>Cash |
|-----------------------|----------------------------------------------------|
| <b>Delivery term:</b> | CIF, FOB SHENZHEN, EXPRESS, BY AIR                 |
| Certificate:          | Reach, ROHS, EN71, CE etc                          |

## Packing:

**GIFT BOX** 



**GIFT BOX** 

WHITE BOX



PVC TUBE

PVC BOX



**GIFT BOX** 







**PVC TUBE** 



Loading:



### **Production Process:**



1. Prototype



2. Oilling



3. Electroplating



4. Spraying

5. Drying

6. Assembling





## **Certifications:**

## CERTIFICATE



Showroom:



#### **Company Profile:**

#### ABOUT US



#### OUR ADVANTAGES

#### Sen Masine Christmas Arts (Shenzhen) Co., Ltd

is a China based manufacturer who is specializing in production of Christmas ball and Christmas tree

since 1996. We're committing to supplying good quality products with competitive prices for customers,

which also win us good reputation from the oversea markets.

#### Company's Advantages:

- 1. We are BSCI and SEDEX certified manufacturer. More certificates including ISO, ROHS, REACH, CE, EN71 are available.
- 2. With more than 20 years manufacturer experience and 10 years export experience
-