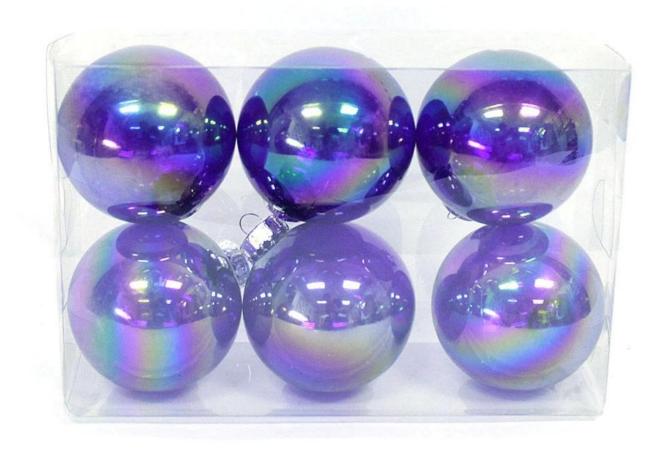

## **Product Presentation:**



# **Product Specification:**

| Product Type: | Christmas shatterproof ball |
|---------------|-----------------------------|
| Material:     | Plastic                     |
| Diameter:     | 60mm                        |
| MOQ:          | 3,000 pcs                   |
| Packing:      | Poly bag                    |

| Payment term:         | L/C, T/T(30% deposit), West Union, Paypal,<br>Cash |
|-----------------------|----------------------------------------------------|
| <b>Delivery term:</b> | CIF, FOB SHENZHEN, EXPRESS, BY AIR                 |
| Certificate:          | Reach, ROHS, EN71, CE etc                          |

## Packing:

**GIFT BOX** 



**GIFT BOX** 

WHITE BOX



PVC TUBE

PVC BOX



**GIFT BOX** 







**PVC TUBE** 



Loading:



### **Production Process:**



1.