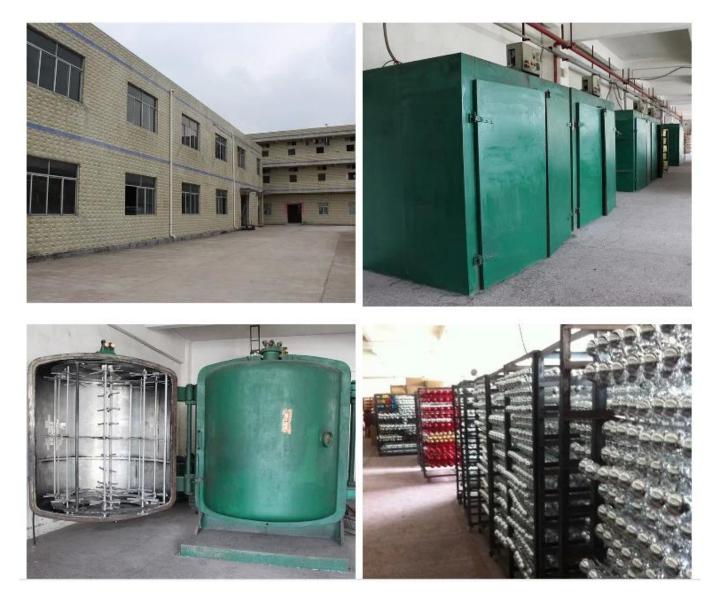

------|-----------------------------|
| Material:     | Plastic                     |
| Diameter:     | 60mm                        |
| MOQ:          | 3,000 pcs                   |
| Packing:      | Poly bag                    |

| Payment term:         | L/C, T/T(30% deposit), West Union, Paypal,<br>Cash |
|-----------------------|----------------------------------------------------|
| <b>Delivery term:</b> | CIF, FOB SHENZHEN, EXPRESS, BY AIR                 |
| Certificate:          | Reach, ROHS, EN71, CE etc                          |

## Packing:

**GIFT BOX** 



**GIFT BOX** 

WHITE BOX



PVC TUBE

PVC BOX



**GIFT BOX** 







**PVC TUBE** 



Loading:



### **Production Process:**



1. Prototype



2. Oilling



3. Electroplating



4. Spraying

5. Drying

6. Assembling





## **Certifications:**

## CERTIFICATE



Showroom:



#### **Company Profile:**

#### ABOUT US



#### OUR ADVANTAGES

#### Sen Masine Christmas Arts (Shenzhen) Co., Ltd

is a China based manufacturer who is specializing in production of Christmas ball and Christmas tree

since 1996. We're committing to supplying good quality products with competitive prices for customers,

which also win us good reputation from the oversea markets.

#### Company's Advantages:

- 1. We are BSCI and SEDEX certified manufacturer. More certificates including ISO, ROHS, REACH, CE, EN71 are available.
- 2. With more than 20 years manufacturer experience and 10 years export experience
- 3. We are supplier of retail giants and famous brands such as TESCO, ALDI, QVC, CTS, BBB, KMART COCA-COLA etc.
- 4. We can p